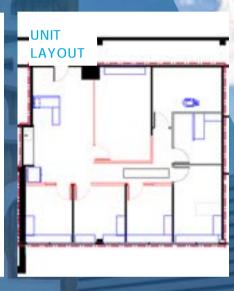

#### **OPPORTUNITY**

This office offers a well-designed environment focused on productivity and convenience. Located on the second floor of Phillips Park, it is ready to accommodate your team in a modern and functional setting.

The space is 1,694 sq. ft., which includes five offices, a spacious boardroom for meetings and presentations, a kitchenette, and a server room. The modern design features high-quality finishes and a functional layout.

# **BUILDING AMENITIES**

Available April 1, 2025

Unit Area - 1,694 sq. ft.

Spacious office and boardroom

**Ample Parking** 

Ceiling Height - 12.5'

LED lights throughout

Have a question? Contact us.