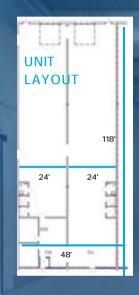

#### **OPPORTUNITY**

Unit C10/11 is a versatile 6,001 sq ft space available immediately, offering a unique blend of office and open warehouse areas. The unit includes two 10' x 10' dock bays for easy loading and unloading, making it ideal for businesses requiring seamless operations. With 200 Amp/400V/3-phase power and energy-efficient LED lighting throughout, the space is both functional and sustainable. The unit also has the flexibility to be divided, providing options to customize the layout to suit specific business needs.

# BUILDING AMENITIES

Available immediately

Unit Area - 6,001 sq. ft.

Combination of office and warehouse

Ample Parking

Ceiling Height - 15'

LED lights throughout

Have a question? Contact us.
Theodor Arbuzov
Leasing Manager
tarbuzov@pbaland.com