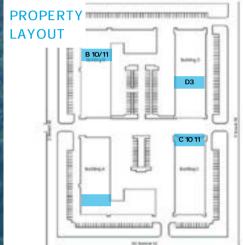

#### **OPPORTUNITY**

Available immediately, Unit B10/11 offers a versatile 5,830 sq. ft. space ideal for retail or office use. This unit features a kitchenette, ample storage, and modern LED lighting. Equipped with 2 convenient dock bays (12' x 10') for easy loading and unloading, the space also includes a robust electrical capacity with 200 Amp/400 V/3-phase power. Whether you need a well-equipped retail location or a functional office setup, Unit B10/11 provides the flexibility and amenities to meet your business needs.

#### **OPPORTUNITY**

Unit C10/11 is a versatile 6,001 sq ft space available immediately, offering a unique blend of office and open warehouse areas. The unit includes two 10' x 10' dock bays for easy loading and unloading, making it ideal for businesses requiring seamless operations. With 200 Amp/400V/3-phase power and energy-efficient LED lighting throughout, the space is both functional and sustainable. The unit also has the flexibility to be divided, providing options to customize the layout to suit specific business needs.

#### **OPPORTUNITY**

Unity D3, available for rent starting November 1, 2024, offers a versatile space ideal for businesses seeking a blend of office and warehouse/storage solutions. With 2,992 square feet, the unit features a functional layout that includes a convenient kitchenette, allowing for easy break times and meal prep. A drive-in bay measuring 12' x 10' provides excellent accessibility for deliveries and shipments, while the 100 Amp/200 V/3p electrical capacity and energy-efficient LED lighting ensure both functionality and cost-effective operations.