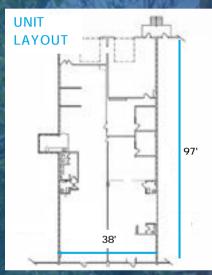

#### **OPPORTUNITY**

Available immediately, Unit B10/11 offers a versatile 5,830 sq. ft. space ideal for retail or office use. This unit features a kitchenette, ample storage, and modern LED lighting. Equipped with 2 convenient dock bays (12' x 10') for easy loading and unloading, the space also includes a robust electrical capacity with 200 Amp/400 V/3-phase power. Whether you need a well-equipped retail location or a functional office setup, Unit B10/11 provides the flexibility and amenities to meet your business needs.

# **BUILDING AMENITIES**

Available immediately

Unit Area - 5,830 sq. ft.

Combination of modern office and warehouse

**Ample Parking** 

Ceiling Height - 16'

LED lights throughout

Have a question? Contact us.