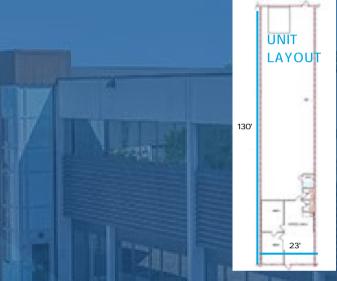

#### **OPPORTUNITY**

This office offers a well-designed environment focused on productivity and convenience. Located on the second floor of Phillips Park, it is ready to accommodate your team in a modern and functional setting.

The space is 1,694 sq. ft., which includes five offices, a spacious boardroom for meetings and presentations, a kitchenette, and a server room. The modern design features high-quality finishes and a functional layout.

# **BUILDING AMENITIES**

Available April 1, 2025

Unit Area - 1,694 sq. ft.

Spacious office and boardroom

**Ample Parking** 

Ceiling Height - 12.5'

LED lights throughout

Have a question? Contact us.