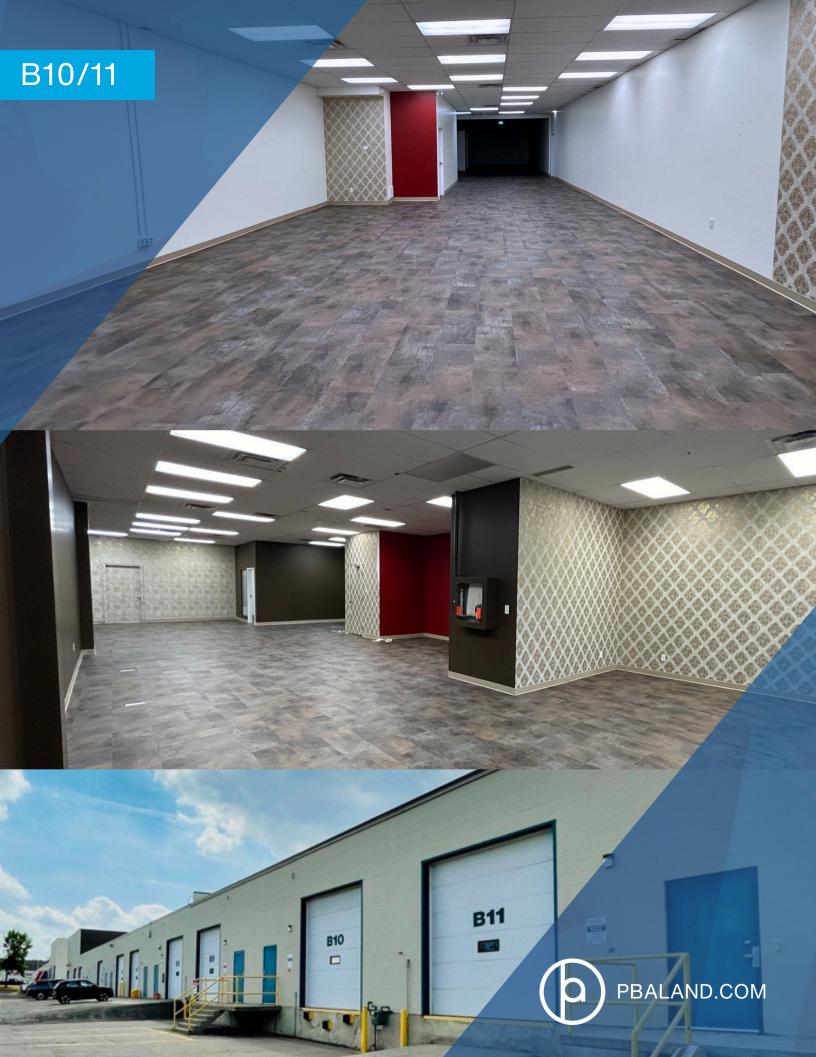

#### **OPPORTUNITY**

Available immediately, Unit B10/11 offers a versatile 5,830 sq. ft. space ideal for retail or office use. This unit features a kitchenette, ample storage, and modern LED lighting. Equipped with 2 convenient dock bays (12' x 10') for easy loading and unloading, the space also includes a robust electrical capacity with 200 Amp/400 V/3-phase power. Whether you need a well-equipped retail location or a functional office setup, Unit B10/11 provides the flexibility and amenities to meet your business needs.

### **BUILDING AMENITIES**

Available immediately

Unit Area - 5,830 sq. ft.

Combination of modern office and warehouse

**Ample Parking** 

Ceiling Height - 16'

LED lights throughout

Have a question? Contact us.