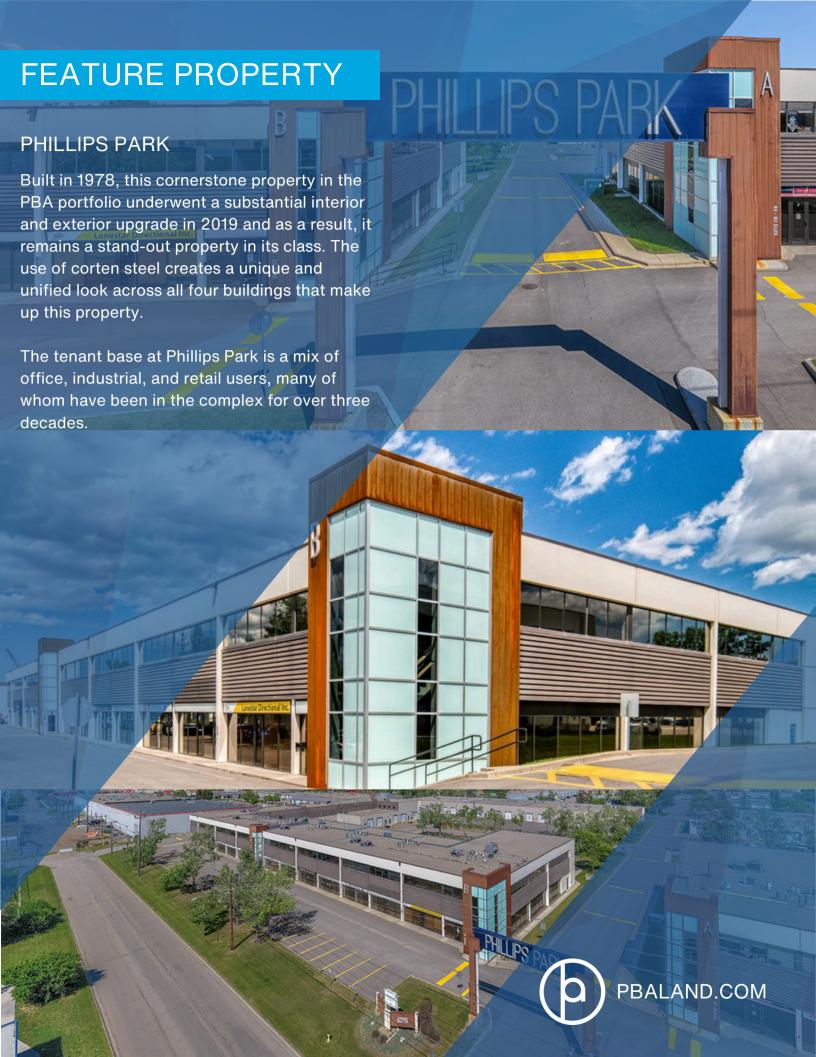

## PHILLIPS PARK

#### **OPPORTUNITY**

Available immediately, Unit B10/11 offers a versatile 5,830 sq. ft. space ideal for retail or office use. This unit features a kitchenette, ample storage, and modern LED lighting. Equipped with 2 convenient dock bays (12' x 10') for easy loading and unloading, the space also includes a robust electrical capacity with 200 Amp/400 V/3-phase power. Whether you need a well-equipped retail location or a functional office setup, Unit B10/11 provides the flexibility and amenities to meet your business needs.