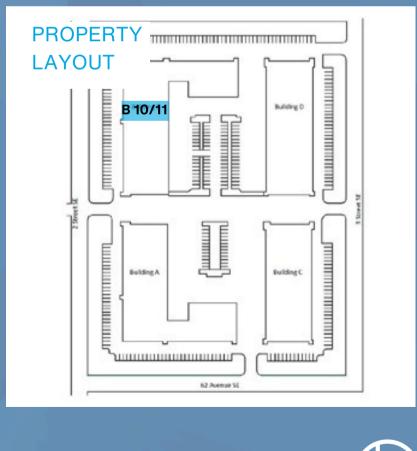

ZONING INDUST. / COMM.



CEILING HEIGHT 16 FT



PARKING SURFACE



## PHILLIPS PARK









### FOR LEASE

#### **OPPORTUNITY**

Available immediately, Unit B10/11 offers a versatile 5,830 sq. ft. space ideal for retail or office use. This unit features a kitchenette, ample storage, and modern LED lighting. Equipped with 2 convenient dock bays (12' x 10') for easy loading and unloading, the space also includes a robust electrical capacity with 200 Amp/400 V/3-phase power. Whether you need a well-equipped retail location or a functional office setup, Unit B10/11 provides the flexibility and amenities to meet your business needs.

### **BUILDING AMENITIES**



Available immediately



Unit Area - 5,830 sq. ft.



Combination of modern office and warehouse



**Ample Parking** 



Ceiling Height - 16'



LED lights throughout





Have a question? Contact us.

Theodor Arbuzov