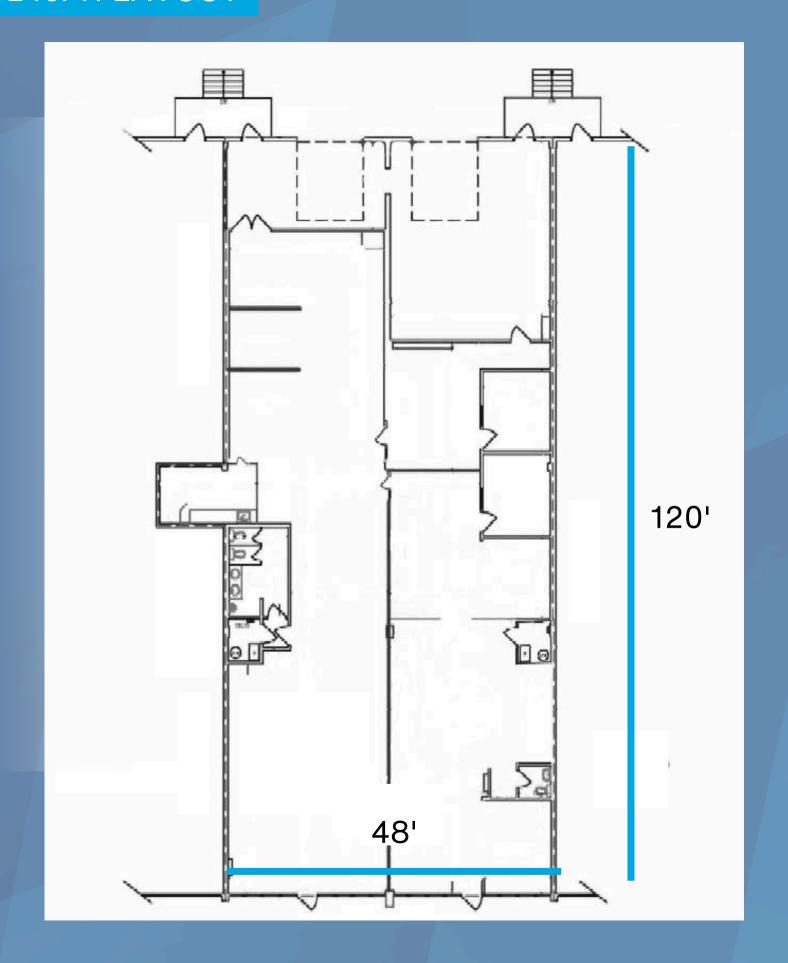

# B10/11 LAYOUT

#### **OPPORTUNITY**

Available immediately, Unit B10/11 offers a versatile 5,830 sq. ft. space ideal for retail or office use. This unit features a kitchenette, ample storage, and modern LED lighting. Equipped with 2 convenient dock bays (12' x 10') for easy loading and unloading, the space also includes a robust electrical capacity with 200 Amp/400 V/3-phase power. Whether you need a well-equipped retail location or a functional office setup, Unit B10/11 provides the flexibility and amenities to meet your business needs.