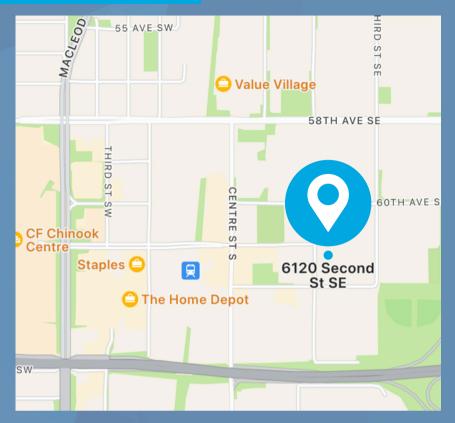

ZONING INDUST. / COMM.



CEILING HEIGHT 16 FT



PARKING SURFACE



## PHILLIPS PARK









### FOR LEASE

#### **OPPORTUNITY**

Available immediately, Unit B10/11 offers a versatile 5,830 sq. ft. space ideal for retail or office use. This unit features a kitchenette, ample storage, and modern LED lighting. Equipped with 2 convenient dock bays (12' x 10') for easy loading and unloading, the space also includes a robust electrical capacity with 200 Amp/400 V/3-phase power. Whether you need a well-equipped retail location or a functional office setup, Unit B10/11 provides the flexibility and amenities to meet your business needs.

### **BUILDING AMENITIES**



Available immediately



Unit Area - 5,830 sq. ft.



Combination of modern office and warehouse



**Ample Parking** 



Ceiling Height - 16'



LED lights throughout





Have a question? Contact us.

Theodor Arbuzo