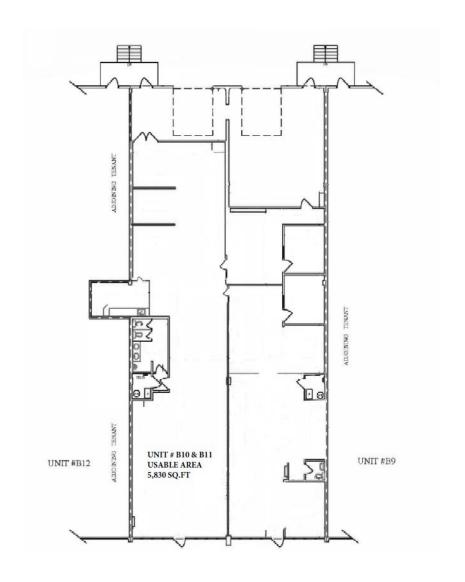

## **Phillips Park - Industrial**

Building A: 6120 – 2 Street SE Building B: 6020 – 2 Street SE Building C: 6215 – 3 Street SE Building D: 6115 – 3 Street SE

| UNIT   | AREA       | AVAILABLE   | LOADING  | COMMENTS                                                                     | SPACE PLAN       |
|--------|------------|-------------|----------|------------------------------------------------------------------------------|------------------|
| B10/11 | 5,830 SQFT | Immediately | Dock Bay | Combination of Office and warehouse with storage                             | <u>View Plan</u> |
| C10,11 | 6,001 SQFT | Immediately | Dock Bay | Combination of Office and open warehouse, kitchenette, unit could be demised | <u>View Plan</u> |

## **Phillips Park - Industrial**

Building A: 6120 – 2 Street SE Building B: 6020 – 2 Street SE Building C: 6215 – 3 Street SE Building D: 6115 – 3 Street SE

B10/11