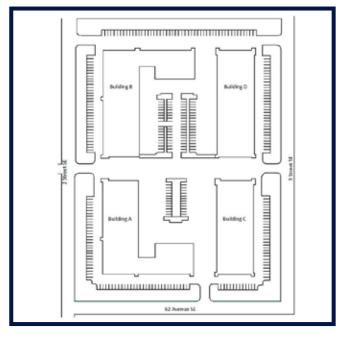

## **Phillips Park - Industrial**

Building A: 6120 – 2 Street SE Building B: 6020 – 2 Street SE Building C: 6215 – 3 Street SE Building D: 6115 – 3 Street SE

**YEAR BUILT** 1977-1978

TOTAL BUILDING SQ. FT.

## **Phillips Park - Industrial**

Building A: 6120 – 2 Street SE Building B: 6020 – 2 Street SE Building C: 6215 – 3 Street SE Building D: 6115 – 3 Street SE

| UNIT   | AREA       | AVAILABLE   | LOADING  | COMMENTS                                                                     | SPACE PLAN       |
|--------|------------|-------------|----------|------------------------------------------------------------------------------|------------------|
| B10/11 | 5,830 SQFT | Immediately | Dock Bay | Combination of Office and warehouse with storage                             | <u>View Plan</u> |
| C10,11 | 6,001 SQFT | Immediately | Dock Bay | Combination of Office and open warehouse, kitchenette, unit could be demised | <u>View Plan</u> |