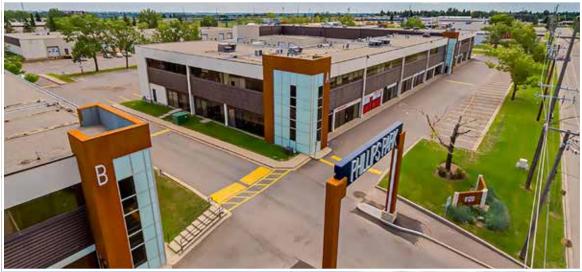

### **Phillips Park - Industrial**

Building A: 6120 – 2 Street SE Building B: 6020 – 2 Street SE Building C: 6215 – 3 Street SE Building D: 6115 – 3 Street SE

PHILLIPS PARK - INDUSTRIAL – Built in 1977 – 1978, this cornerstone property in the PBA portfolio underwent a substantial interior and exterior upgrade in 2019 and as a result, it remains a stand-out property in its class. The use of coreten steel creates a unique and unified look across all four buildings that make up this property. The tenant base at Phillips Park is a mix of office, industrial as well as quasi-retail users, many of whom have been in the complex for over three decades.