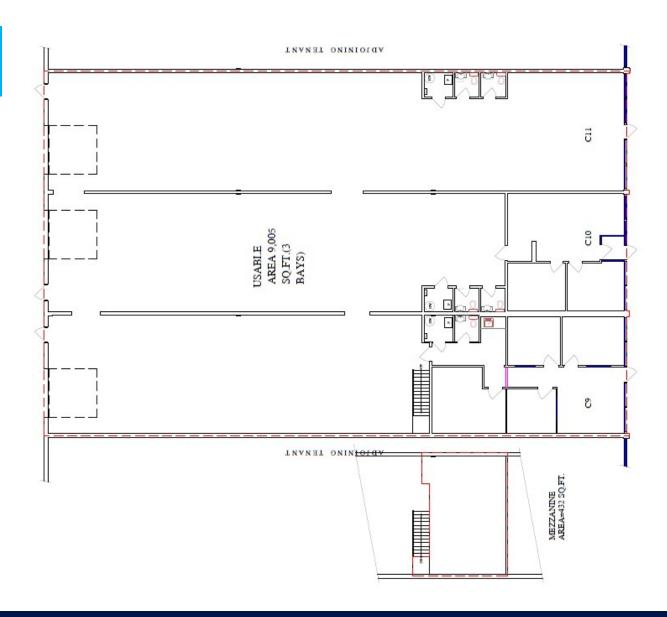

## **Phillips Park - Industrial**

Building A: 6120 – 2 Street SE Building B: 6020 – 2 Street SE Building C: 6215 – 3 Street SE Building D: 6115 – 3 Street SE

| UNIT   | AREA       | AVAILABLE   | LOADING  | COMMENTS                                                                     | SPACE PLAN       |
|--------|------------|-------------|----------|------------------------------------------------------------------------------|------------------|
| B10/11 | 5,830 SQFT | Immediately | Dock Bay | Combination of Office and warehouse with storage                             | <u>View Plan</u> |
| C10,11 | 6,001 SQFT | Immediately | Dock Bay | Combination of Office and open warehouse, kitchenette, unit could be demised | <u>View Plan</u> |

## **Phillips Park - Industrial**

Building A: 6120 – 2 Street SE Building B: 6020 – 2 Street SE Building C: 6215 – 3 Street SE Building D: 6115 – 3 Street SE

C10/11