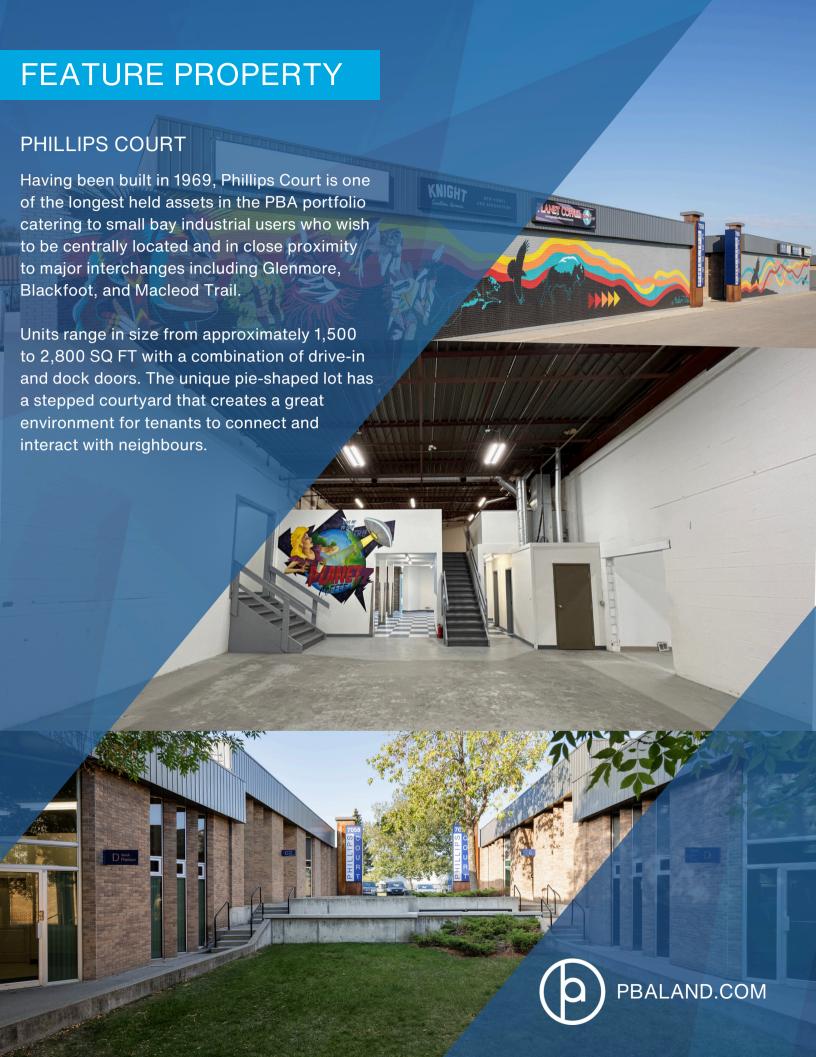

## **OPPORTUNITY**

Unit 7058 EFG, a prime 8,640 SQ. FT. unit is available for immediate occupancy. Nestled conveniently with easy access to both Blackfoot Trail and Glenmore Trail, getting to work will be a breeze for you and your team.

This unit offers the ideal environment to streamline your operations, featuring a blend of contemporary office space and versatile warehouse facilities, with ample free parking. This unit boasts three convenient docks, ensuring seamless access to the warehouse for all your logistical needs. This unit could be demised into smaller units 2,800 sq ft. or 5,600 sq ft. which ever suits your needs