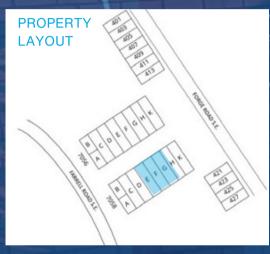

This unit offers the ideal environment to streamline your operations, featuring a blend of contemporary office space and versatile warehouse facilities, with ample free parking. This unit boasts three convenient docks, ensuring seamless access to the warehouse for all your logistical needs. This unit could be demised into smaller units 2,800 sq ft. or 5,600 sq ft. which ever suits your needs