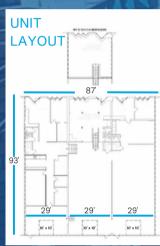

## **OPPORTUNITY**

Unit 7058 EFG, a prime 8,640 SQ. FT. unit is available for immediate occupancy. Nestled conveniently with easy access to both Blackfoot Trail and Glenmore Trail, getting to work will be a breeze for you and your team.

This unit offers the ideal environment to streamline your operations, featuring a blend of contemporary office space and versatile warehouse facilities, with ample free parking. This unit boasts three convenient docks, ensuring seamless access to the warehouse for all your logistical needs. This unit could be demised into smaller units 2,800 sq ft. or 5,600 sq ft. which ever suits your needs

## **BUILDING AMENITIES**

Available immediately

Unit Area - 8,640 sq. ft.

Combination of modern office and warehouse

**Ample Parking** 

Ceiling Height - 15'

LED lights throughout

Have a question? Contact us.