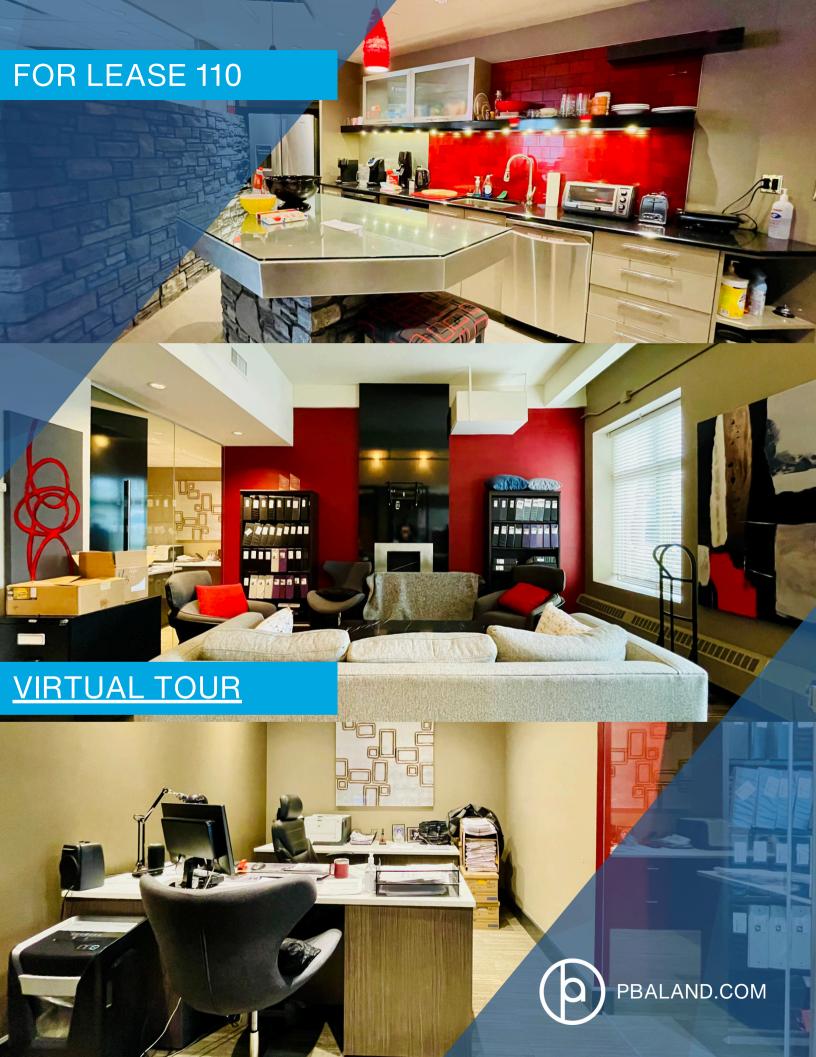

# FOR LEASE 110

### **OPPORTUNITY**

This exceptional leasing opportunity in the Joe Phillips Building is 1,156 sq. ft. office space. This unit will be available June 2025, offering a well-appointed and functional layout.

### **UNIT FEATURES**

- Four Private Offices: Spacious, independent offices providing privacy for meetings or executive use.
- Bright & Spacious Open Workspace: Versatile area that supports a collaborative work culture.
- In-suite Kitchen: A dedicated kitchen and break area, perfect for team lunches, coffee breaks, and informal meetings.
- Prime Downtown Location: Conveniently situated downtown, offering easy access pathways, transit and dining.
- Professional Focused Building: Ideal for corporate teams, law firms, consulting agencies, startups and financial services.