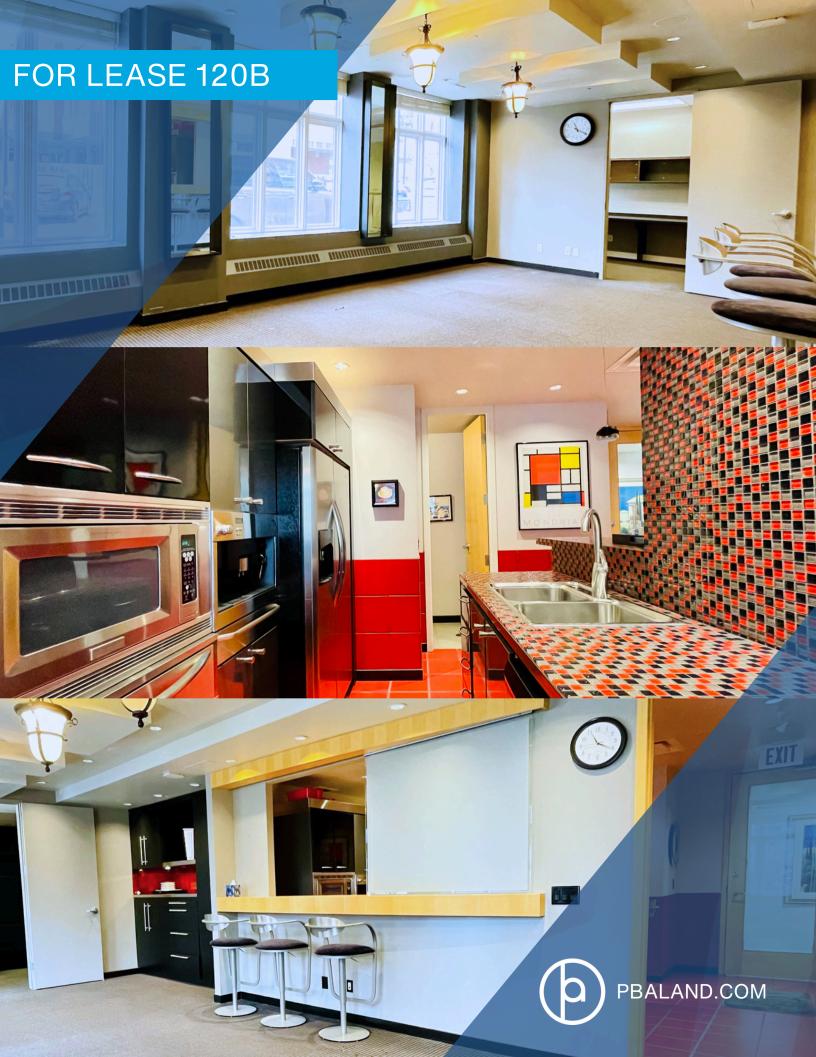

### **OPPORTUNITY**

Seize the opportunity to secure an 881 sq. ft. ground-floor office space at the distinguished Joe Phillips Building, 101 6 St SW. This strategically located office space is available for immediate occupancy, providing an exceptional environment for professional operations.

### UNIT FEATURES

- Versatile Layout Open-concept design with one private room, and a bright open workspace.
- Dedicated Amenities An independent kitchen/lounge area for relaxation and a private restroom with shower facilities available.
- Convenient Access Unlimited parking, ensuring stress-free visits.
- Ideal Environment A welcoming space tailored to support your business operations and growth.