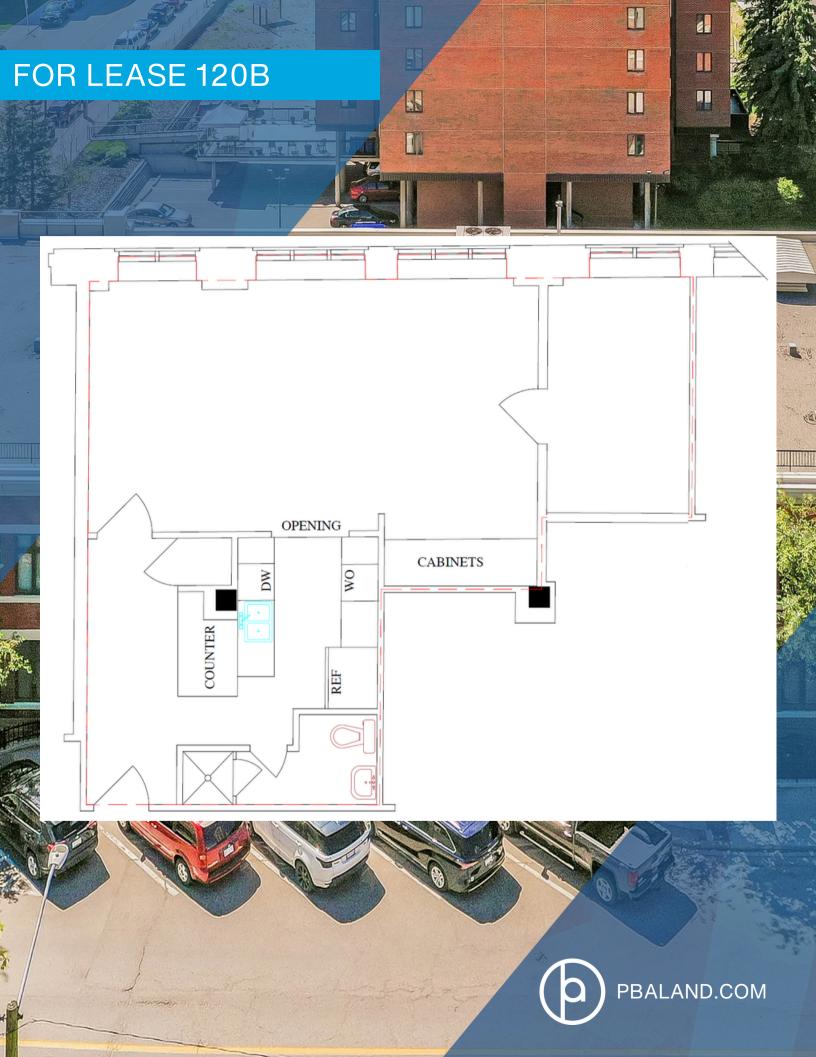

### **OPPORTUNITY**

Seize the opportunity to secure an 881 sq. ft. ground-floor office space at the distinguished Joe Phillips Building, 101 6 St SW. This strategically located office space is available for immediate occupancy, providing an exceptional environment for professional operations.

### UNIT FEATURES

- Versatile Layout Open-concept design with one private room, and a bright open workspace.
- Dedicated Amenities An independent kitchen/lounge area for relaxation and a private restroom with shower facilities available.
- Convenient Access Unlimited parking, ensuring stress-free visits.
- Ideal Environment A welcoming space tailored to support your business operations and growth.

## **BUILDING AMENITIES**

Available Immediately

Unit Area - 881 sq. ft.

Open-concept floorplan

**Ample Parking** 

Ceiling Height - 8.6'

Modern HVAC and Air Conditioning

Have a question? Contact us.