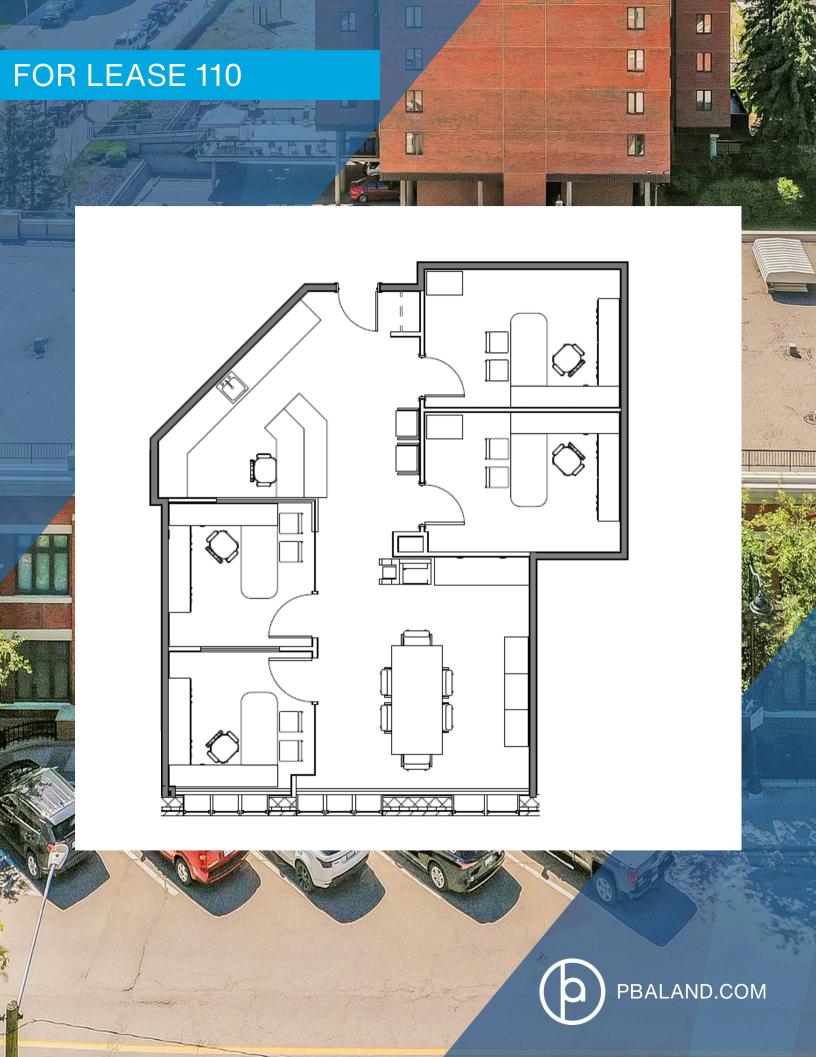

### **OPPORTUNITY**

This exceptional leasing opportunity in the Joe Phillips Building is 1,156 sq. ft. office space. This unit will be available June 2025, offering a well-appointed and functional layout.

### **UNIT FEATURES**

- Four Private Offices: Spacious, independent offices providing privacy for meetings or executive use.
- Bright & Spacious Open Workspace: Versatile area that supports a collaborative work culture.
- In-suite Kitchen: A dedicated kitchen and break area, perfect for team lunches, coffee breaks, and informal meetings.
- Prime Downtown Location: Conveniently situated downtown, offering easy access pathways, transit and dining.
- Professional Focused Building: Ideal for corporate teams, law firms, consulting agencies, startups and financial services.

# **BUILDING AMENITIES**

Available June, 2025

Unit Area - 1,156 sq. ft.

In-suite kitchen

**Ample Parking** 

Ceiling Height - 8.6'

Modern HVAC and Air Conditioning

Have a question? Contact us.