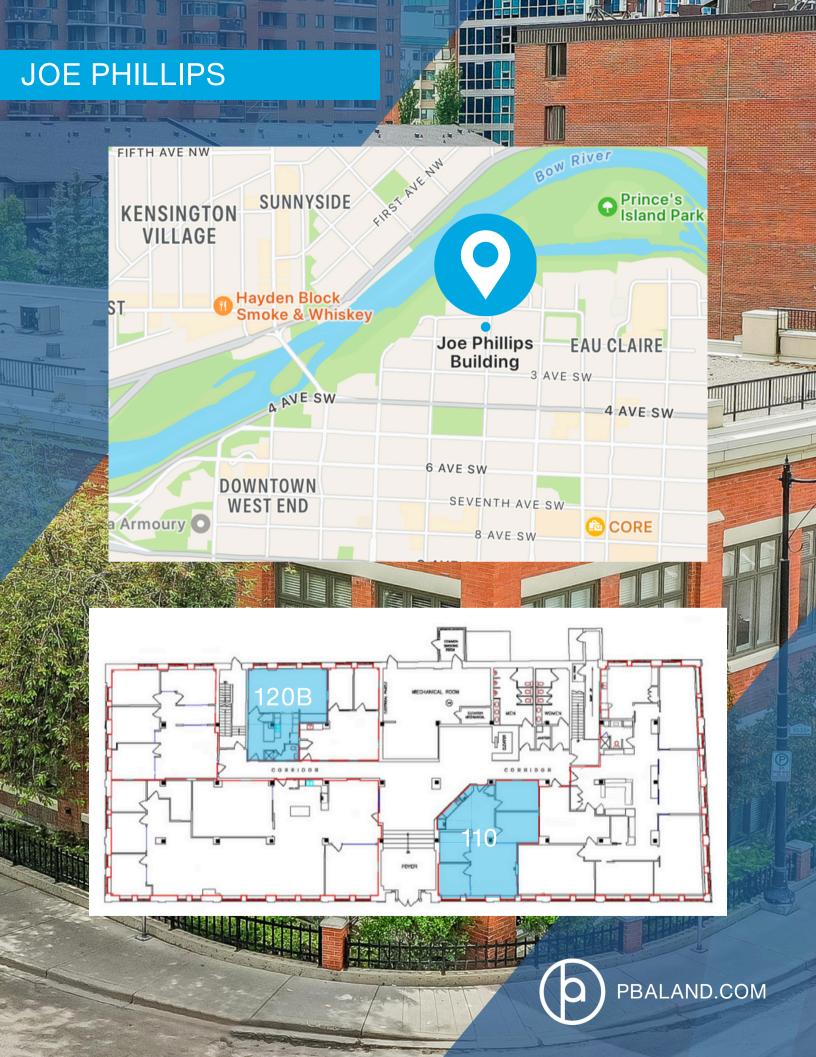

### **OPPORTUNITY**

This exceptional leasing opportunity in the Joe Phillips Building is 1,156 sq. ft. office space. This unit will be available June 2025, offering a well-appointed and functional layout.

### **UNIT FEATURES**

- Four Private Offices: Spacious, independent offices providing privacy for meetings or executive use.
- Bright & Spacious Open Workspace: Versatile area that supports a collaborative work culture.
- In-suite Kitchen: A dedicated kitchen and break area, perfect for team lunches, coffee breaks, and informal meetings.
- Prime Downtown Location: Conveniently situated downtown, offering easy access pathways, transit and dining.
- Professional Focused Building: Ideal for corporate teams, law firms, consulting agencies, startups and financial services.

### **OPPORTUNITY**

Seize the opportunity to secure an 881 sq. ft. ground-floor office space at the distinguished Joe Phillips Building, 101 6 St SW. This strategically located office space is available for immediate occupancy, providing an exceptional environment for professional operations.

### UNIT FEATURES

- Versatile Layout Open-concept design with one private room, and a bright open workspace.
- Dedicated Amenities An independent kitchen/lounge area for relaxation and a private restroom with shower facilities available.
- Convenient Access Unlimited parking, ensuring stress-free visits.
- Ideal Environment A welcoming space tailored to support your business operations and growth.